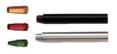

## **AEROSPACE TECHNOLOGY**

Cold Jet nozzles are designed to deliver exceptional performance whatever the application.

Cold Jet nozzles offer the most flexibility to handle any application.

| DIMENSIONS           | WEIGHT  | FEED RATE      | BLAST PRESSURE RANGE | DRY ICE CAPACITY |
|----------------------|---------|----------------|----------------------|------------------|
| 37 x 24.5 x 45 in    | 430 lbs | 0 - 6 lb/min   | 40 - 250 PSI         | 120 lbs          |
| 94 x 62.2 x 114.3 cm | 195 kg  | 0 - 2.7 kg/min | 2.8 - 17.2 bar       | 54.5 kg          |