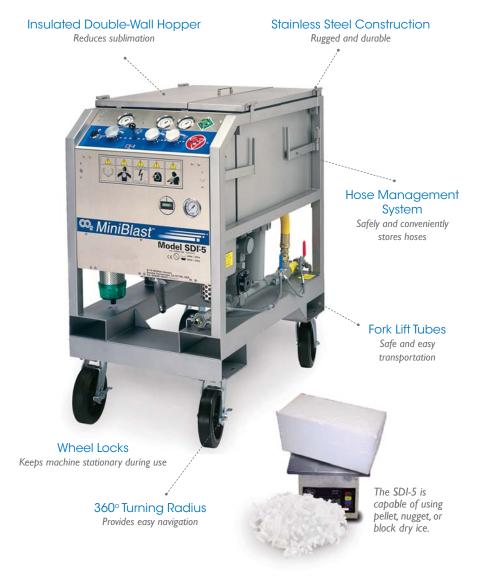

## Exceptional performance in a versatile package.

## Maximum versatility.

The dual hose, pneumatic SDI-5 is a high pressure blast cleaning system that uses our patented shaved ice technology with dry ice block, pellets, or nuggets. Flexibility with dry ice media combined with our patented shaved ice and feeder technologies allow you to tackle a wide range of tricky cleaning applications.

## **KEY BENEFITS**

- All Pneumatic design
- Easy to maintain
- Safe operation
- Block, nugget, or pellet media
- Shaved ice technology

Cold Jet's patented feeder technology creates shaved dry ice on demand.